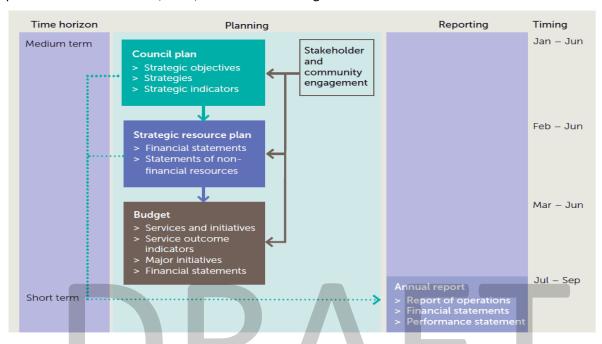

#### 1.1 Planning and accountability framework

The Strategic Resource Plan, part of and prepared in conjunction with the Council Plan, is a rolling four-year plan that outlines the financial and non-financial resources that Council requires to achieve the strategic objectives described in the Council Plan. The Annual Budget is framed within the Strategic Resource Plan, considering the services and initiatives which contribute to achieving the strategic objectives specified in the Council Plan. The diagram below depicts the planning and accountability framework that applies to local government in Victoria.

Source: Department of Environment, Land, Water and Planning

Feeding in to the above, Council has a long term plan which articulates a community vision, mission and values. The Council Plan is prepared with reference to Council's long term Community Plan.

The timing of each component of the planning framework is critical to the successful achievement of the planned outcomes.