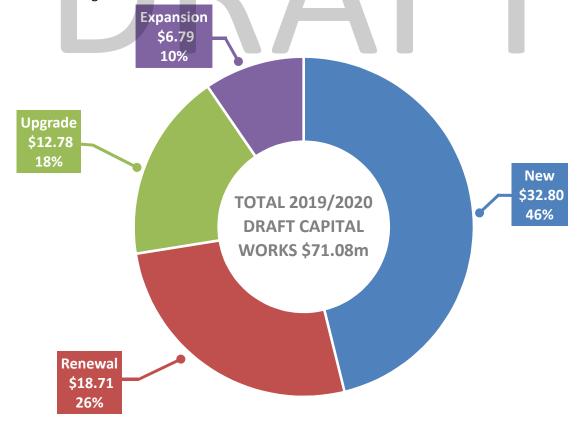

# **Budget Summary**

The following provides a statistical snapshot of the 2019/2020 budget:

| Total Revenue                                 | \$159.26 million (2018/2019 forecast = \$145.52 million)                        |  |  |
|-----------------------------------------------|---------------------------------------------------------------------------------|--|--|
| Total Expenditure                             | \$126.72 million (2018/2019 forecast = \$126.43 million)                        |  |  |
| Accounting Result                             | \$32.54 million surplus (2018/2019 forecast = \$19.1 million surplus)           |  |  |
|                                               | (Refer Comprehensive Income Statement in section 3)                             |  |  |
| Adjusted Underlying Operating Result          | \$2.27 million surplus (2018/2019 forecast = \$4.49 million deficit)            |  |  |
|                                               | (Refer Notes to the Financial Statements section 4)                             |  |  |
| Note: Underlying operating result is an imp   | ortant measure of financial sustainability as it excludes income which is to be |  |  |
| used for capital, from being allocated to co  | ver operating expense.                                                          |  |  |
| Cash Result                                   | \$21.12 million deficit (2018/2019 forecast = \$5.47 million surplus)           |  |  |
|                                               | (Refer Statement of Cash Flow in section 3)                                     |  |  |
| This is the net funding result after consider | ing the funding requirement to meet loan principal repayments and the           |  |  |
| reserve transfers                             |                                                                                 |  |  |
| Capital Works Program                         | \$71.08 million (2018/2019 forecast = \$43.87 million)                          |  |  |
|                                               | - \$47.07 million from Council operations                                       |  |  |
|                                               | - \$24.01 million from external grants and contributions                        |  |  |

In this budget we have allocated funding of \$38.28 million for asset renewals, upgrades and expansions. The budget also funds \$32.8 million for new assets. Highlights of the capital program include:

- Buildings (\$30.43 million) including the construction of the new Shepparton Art Museum
- Roads (\$19.58 million) including roads for renewal program Maude Street Upgrade, and Balaclava/Verney/Dookie Intersection Upgrade
- Recreational, Leisure and Community Facilities (\$4.39 million) including sports infrastructure renewals and Kialla Park Recreation Reserve Change Rooms