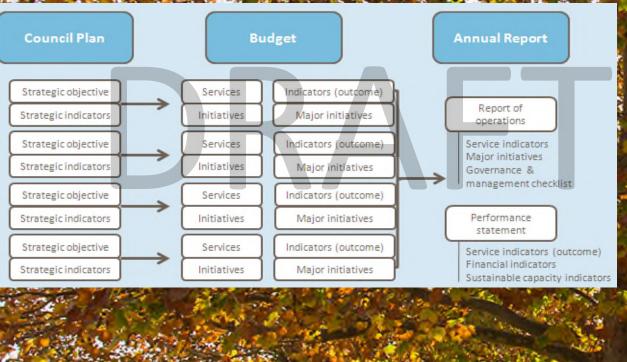

#### 1.1 Planning and accountability framework

The Strategic Resource Plan, part of and prepared in conjunction with the Council Plan, is a rolling four-year plan that outlines the financial and non-financial resources that Council requires to achieve the strategic objectives described in the Council Plan. The Annual Budget is framed within the Strategic Resource Plan, considering the services and initiatives which contribute to achieving the strategic objectives specified in the Council Plan. The diagram below depicts the planning and accountability framework that applies to local government in Victoria.

Source: Department of Environment, Land, Water and Planning

Feeding in to the above, Council has a long term plan which articulates a community vision, mission and values. The Council Plan is prepared with reference to Council's long term Community Plan.

# 2. Services and Service Performance Indicators

This section provides a description of the services and initiatives to be funded in the Budget for the 2019/2020 year and how these will contribute to achieving the strategic objectives outlined in the Council Plan. It also describes several initiatives and service performance outcome indicators for key areas of Council's operations. Council is required by legislation to identify major initiatives, initiatives and service performance outcome indicators in the Budget and report against them in their Annual Report to support transparency and accountability. The relationship between these accountability requirements in the Council Plan, the Budget and the Annual Report is shown below