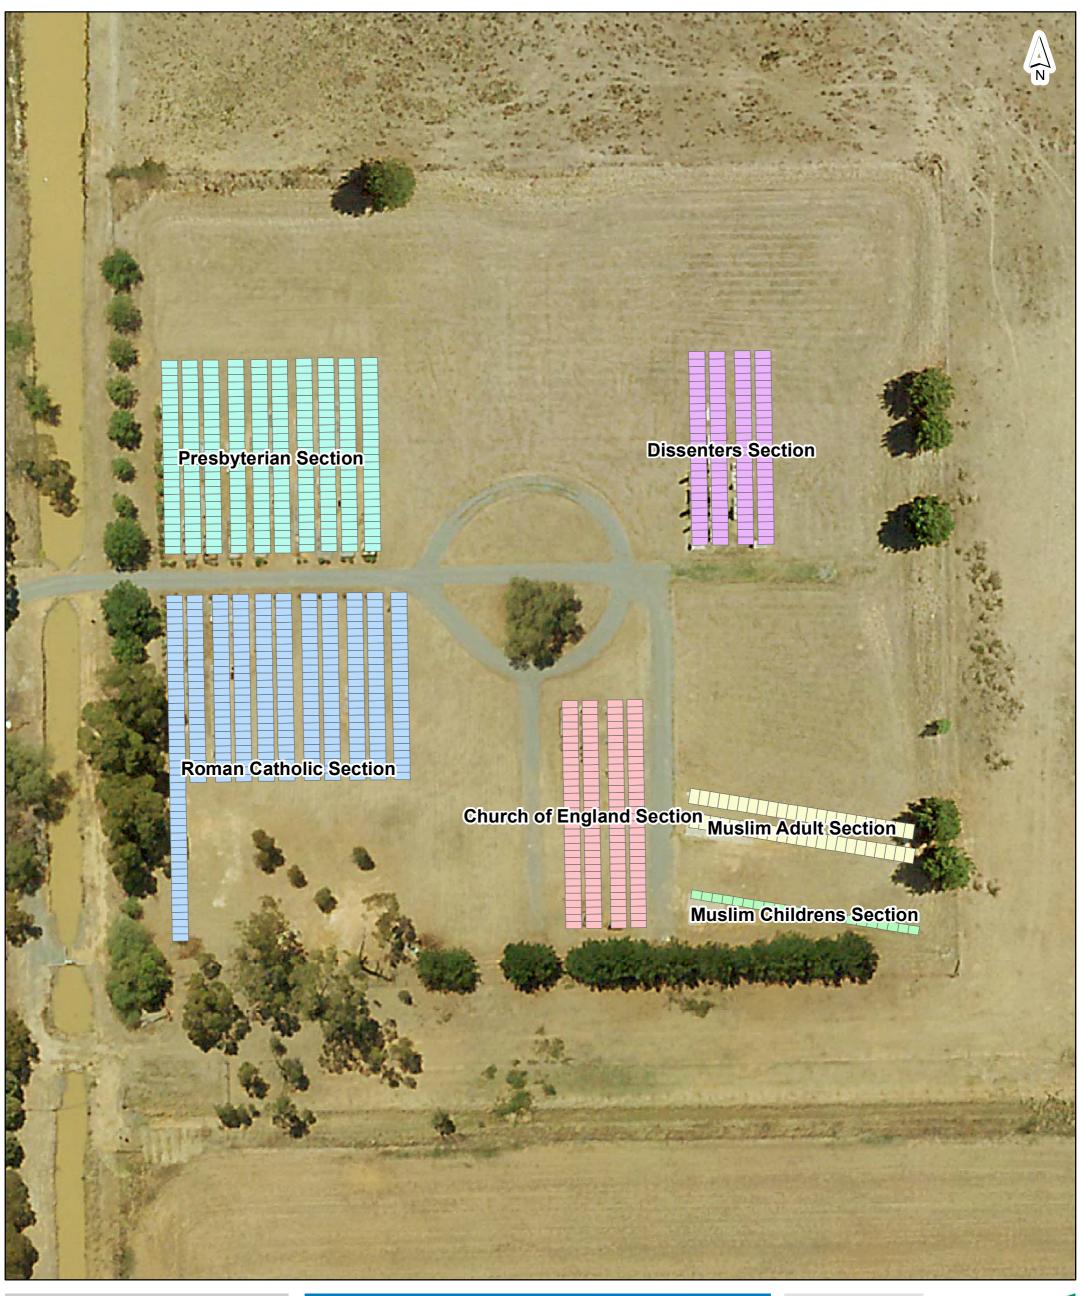

Created by: jarryd.hunter
Location: Y:\Administration\Permanent\Cemeteries\Site Maps\A3\1Pine Lodge Cemetery - Copy.mxd

**Kialla West Cemetery** 