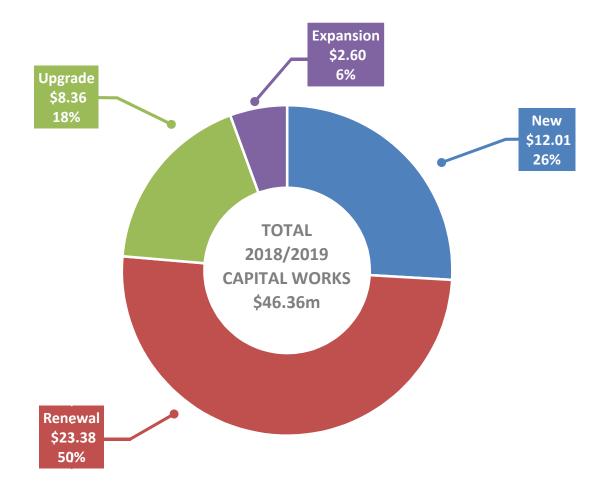

The following provides a statistical snapshot of the 2018/2019 budget:

| Total Revenue                             | \$143.83 million (2017/2018 forecast = \$136.24 million)                           |
|-------------------------------------------|------------------------------------------------------------------------------------|
| Total Expenditure                         | \$124.65 million (2017/2018 forecast = \$119.6 million)                            |
| Accounting Result                         | \$19.17 million surplus (2017/2018 forecast = \$16.64 million surplus)             |
|                                           | (Refer Comprehensive Income Statement in section 3)                                |
| Adjusted Underlying Operating Result      | \$4.28 million deficit (2017/2018 forecast = \$4.98 million surplus)               |
|                                           | (Refer Notes to the Financial Statements section 4)                                |
| Note: Underlying operating result is an   | important measure of financial sustainability as it excludes income which is to be |
| used for capital, from being allocated t  | to cover operating expense.                                                        |
| Cash Result                               | \$11.85 million deficit (2017/2018 forecast = \$4.6 million surplus)               |
|                                           | (Refer Statement of Cash Flow in Section 3)                                        |
| This is the net funding result after cons | sidering the funding requirement to meet loan principal repayments and the reserve |
| transfers                                 |                                                                                    |
| Capital Works Program                     | \$46.36 million (2017/2018 forecast = \$32.97 million)                             |
|                                           | - \$36.74 million from Council operations                                          |
|                                           | - \$9.61 million from external grants and contributions                            |

In this budget we have allocated funding of \$34.34 million for asset renewals, upgrades and expansions. The budget also funds \$12.01 million for new assets. Highlights of the capital program include:

- Roads (\$16.22 million) including roads for renewal program, Maude Street Upgrade, and Road Sealing Program
- Buildings (\$9.93 million) including the construction of the new Shepparton Art Museum
- Waste Management (\$5.51 million) including the construction of Cosgrove 3 Landfill