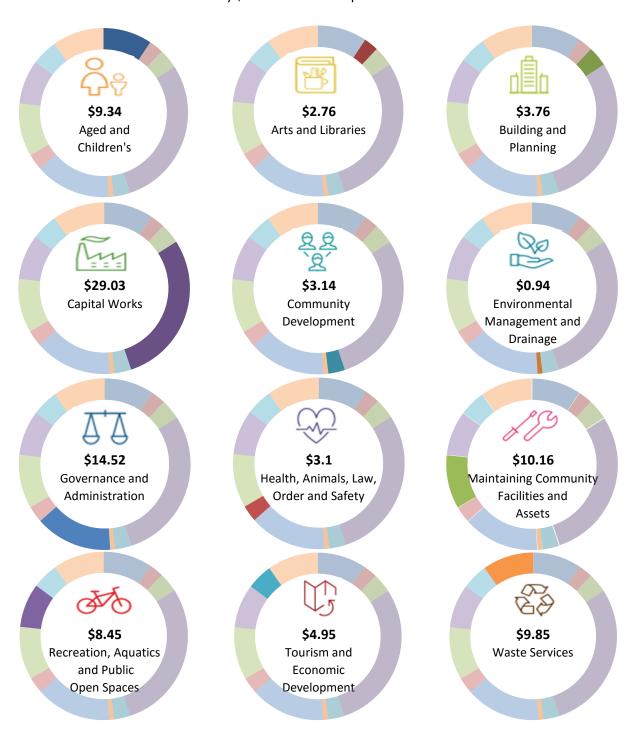

Below provides an indication of how Council allocates it's expenditure across the main services it delivers. It shows how much is allocated to each service area for every \$100 that Council spends.

The budget was developed through a rigorous process of consultation and review and Council endorses it as financially responsible. I encourage you to read the remainder of this document, in conjunction with our revised Council Plan 2017-2021.