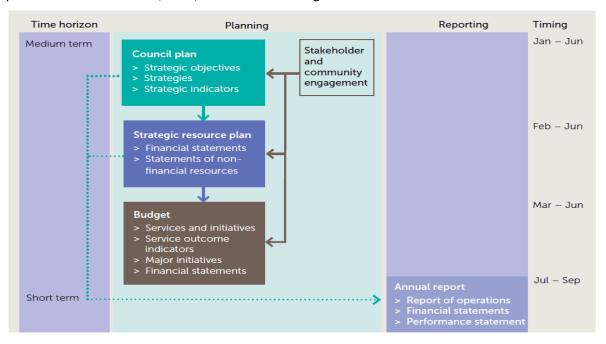

Cr Kim O'Keeffe MAYOR

This section describes how the Annual Budget links to the achievement of the Council Plan within an overall planning and reporting framework. This framework guides the Council in identifying community needs and aspirations over the long term, medium term (Council Plan) and short term (Annual Budget) and then holding itself accountable (Annual Report).

#### 1.1 Planning and accountability framework

The Strategic Resource Plan, part of and prepared in conjunction with the Council Plan, is a rolling four-year plan that outlines the financial and non-financial resources that Council requires to achieve the strategic objectives described in the Council Plan. The Annual Budget is framed within the Strategic Resource Plan, considering the services and initiatives which contribute to achieving the strategic objectives specified in the Council Plan. The diagram below depicts the planning and accountability framework that applies to local government in Victoria.

Source: Department of Environment, Land, Water and Planning

In addition to the above, Council has a long term plan (Greater Shepparton 2030) which articulates a community vision, mission and values. The Council Plan is prepared with reference to Council's long term Community Plan.

The timing of each component of the planning framework is critical to the successful achievement of the planned outcomes.