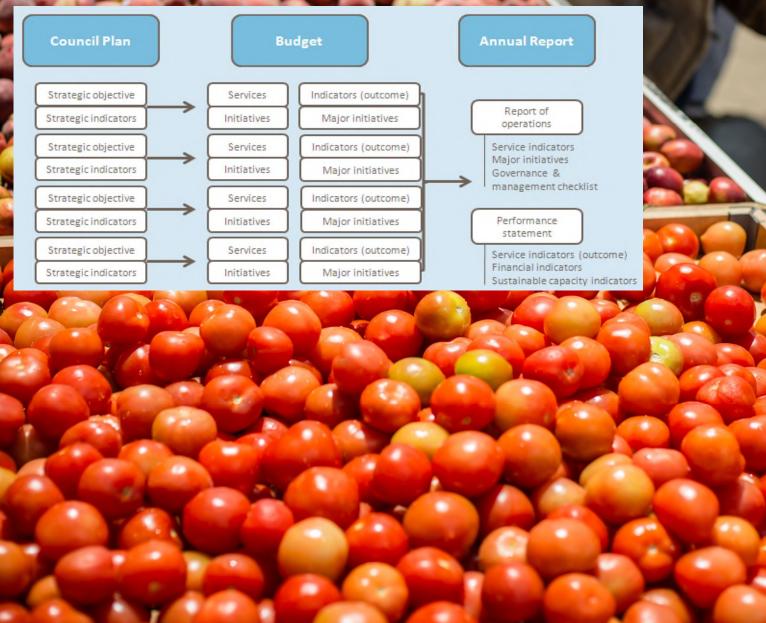

# 2. Services and Service Performance Indicators

This section provides a description of the services and initiatives to be funded in the Budget for the 2018/2019 year and how these will contribute to achieving the strategic objectives outlined in the Council Plan. It also describes several initiatives and service performance outcome indicators for key areas of Council's operations. Council is required by legislation to identify major initiatives, initiatives and service performance outcome indicators in the Budget and report against them in their Annual Report to support transparency and accountability. The relationship between these accountability requirements in the Council Plan, the Budget and the Annual Report is shown below.