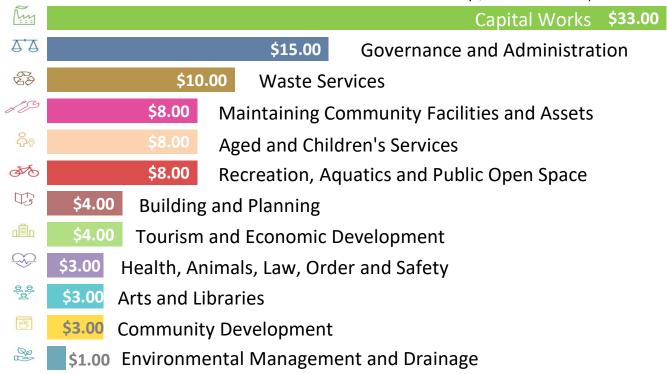

**HOW WE SPEND \$100** 

Below shows how much is allocated to each service area for every \$100 that Council spends.