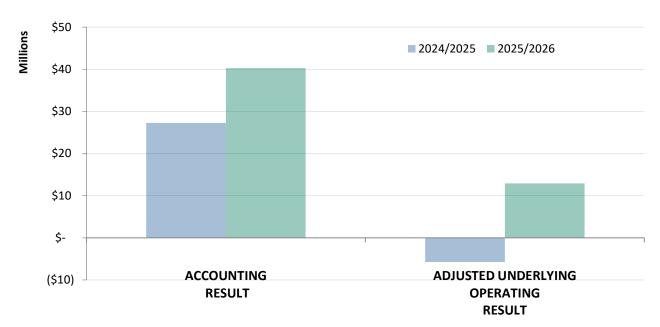

The 2025/2026 Budget projects an operating surplus of \$12.94 million, which is influenced by land sales associated with Stage 1 of the GV Link Enterprise Park project. Excluding this, this budget delivers a true operating result of \$3.99 million which is a clear indication that the financial strategies adopted over recent years are delivering strong outcomes for our community.

# **Budget Summary**

|                     | 2024/2025<br>Forecast      | 2025/2026<br>Budget        | Reference                                     |
|---------------------|----------------------------|----------------------------|-----------------------------------------------|
| Accounting Result   | \$27.28 million<br>surplus | \$40.28 million<br>surplus | Section 3 - Comprehensive Income Statement    |
| Adjusted Underlying | \$5.72 million             | \$12.94 million            | Section 4.1.1 - Adjusted Underlying Operating |
| Operating Result    | deficit                    | surplus                    | Result                                        |