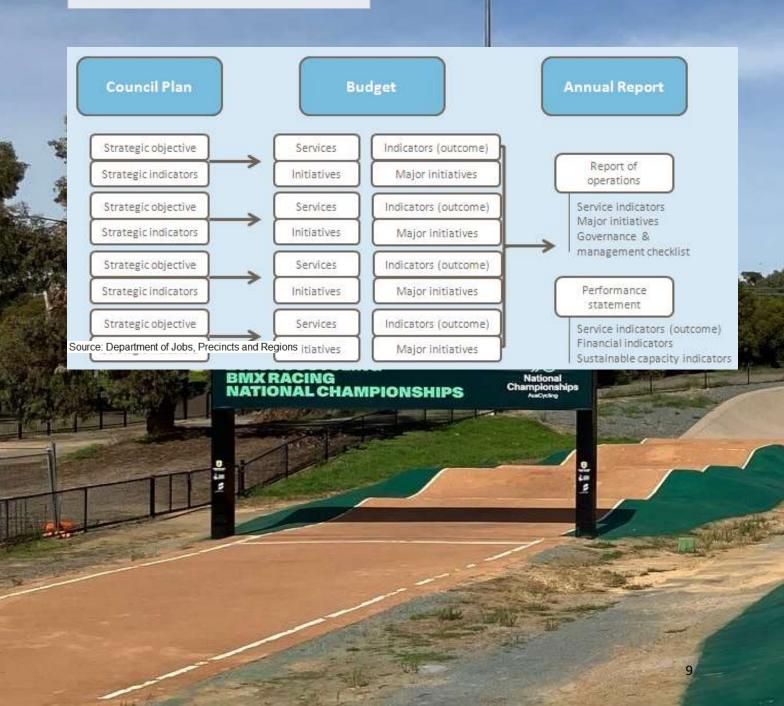

# 2. Services and service performance indicators

This section provides a description of the services and initiatives to be funded in the Budget for the 2025/2026 year and how these will contribute to achieving the strategic objectives outlined in the Council Plan. It also describes several initiatives and service performance outcome indicators for key areas of Council's operations. Council is required by legislation to identify major initiatives and service performance outcome indicators in the Budget and report against them in their Annual Report to support transparency and accountability. The relationship between these accountability requirements in the Council Plan, the Budget and the Annual Report is shown below.