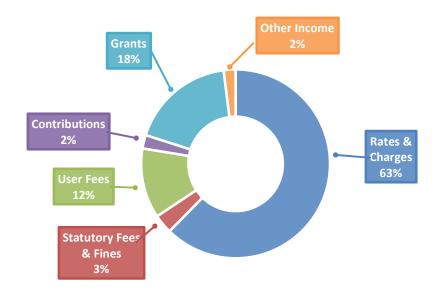

**HOW WE SPEND \$100** 

Below shows how much is allocated to each service area for every \$100 that Council spends.