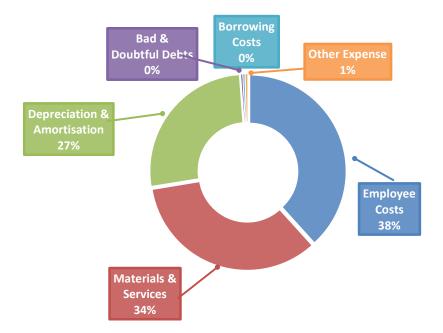

**HOW WE SPEND \$100** 

Below shows how much is allocated to each service area for every \$100 that Council spends.