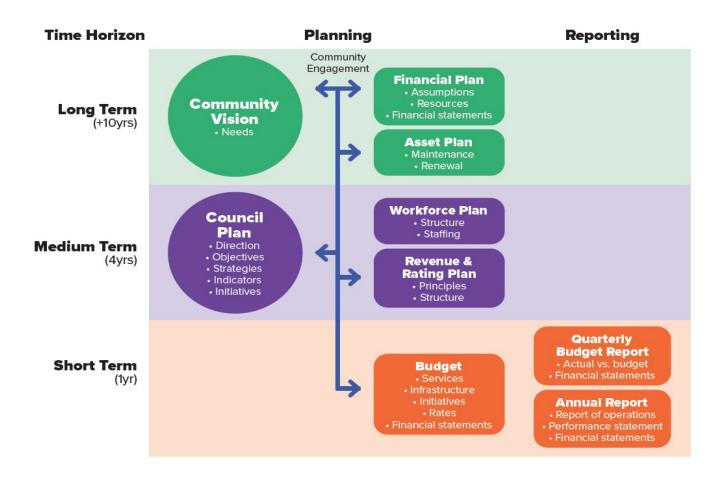

# 1. Link to the Council Plan

This section describes how the Budget links to the achievement of the Community Vision and Council Plan within an overall integrated strategic planning and reporting framework. This framework guides the Council in identifying community needs and aspirations over the long term (Community Vision and Financial Plan), medium term (Council Plan, Workforce Plan, and Revenue and Rating Plan) and short term (Budget) and then holding itself accountable (Annual Report).

# 1.1 Legislative planning and accountability framework

The Budget is a rolling four-year plan that outlines the financial and non-financial resources that Council requires to achieve the strategic objectives described in the Council Plan. The diagram below depicts the integrated strategic planning and reporting framework that applies to local government in Victoria. At each stage of the integrated strategic planning and reporting framework there are opportunities for community and stakeholder input. This is important to ensure transparency and accountability to both residents and ratepayers.

The timing of each component of the integrated strategic planning and reporting framework is critical to the successful achievement of the planned outcomes.