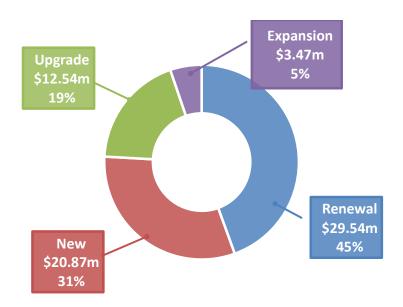

The 2025/2026 Budget prioritises investment in community infrastructure. A total of \$66 million will be spent on capital works, with 65 per cent (\$41.52 million) directed toward the renewal and upgrade of existing assets. Key projects for the year include:

- GV Link Stage 1 \$15.92 million
- Road Re-Sealing Program \$7.64 million
- Princess Park Multi-Use Events Pavilion \$4.45 million
- Lenne Street Drainage Upgrade Stage 2 \$3.14 million

External grants will fund 28 per cent of the capital program, including contributions from Roads to Recovery, Commonwealth Regional Sports Infrastructure Fund, Disaster Ready Funding, and the TAC Safe Local Roads and Streets Program. The remaining 71 per cent will be funded by Council.