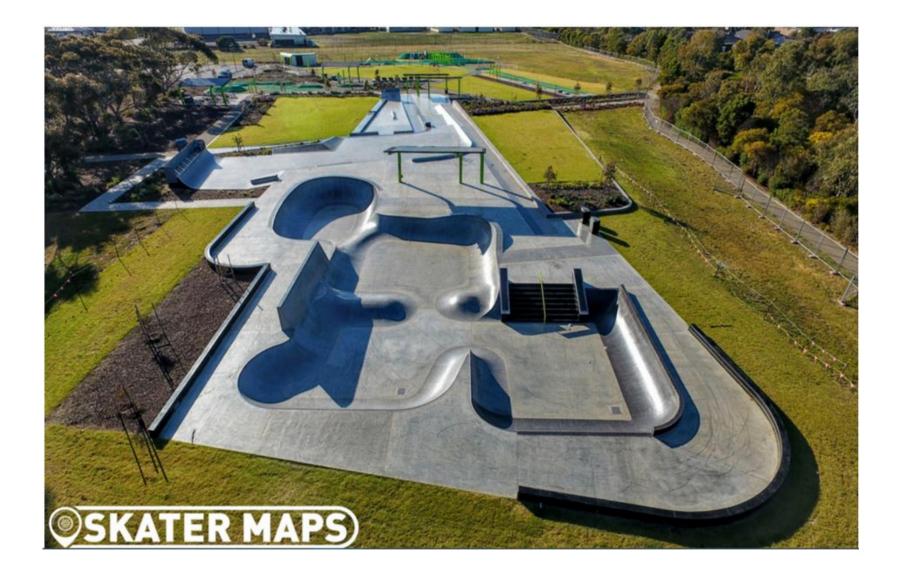

| Enquiry<br>No | Site Name          | Enquiry Description                         | Enquiry Time/ Date |
|---------------|--------------------|---------------------------------------------|--------------------|
| 59035         | Ferrari Park       | Graffiti offensive texta drawings & tags.   | 25/09/2022 7:55    |
|               | (Mooroopna)        |                                             |                    |
| 59034         | Robert Mactier VC  | Graffiti paint tags on infrastructure &     | 24/09/2022 8:01    |
|               | Memorial Gardens   | tree trunk.                                 | ,,                 |
|               | (Tat)              |                                             |                    |
| 58146         | Victoria Park Lake | 2 feet of concr