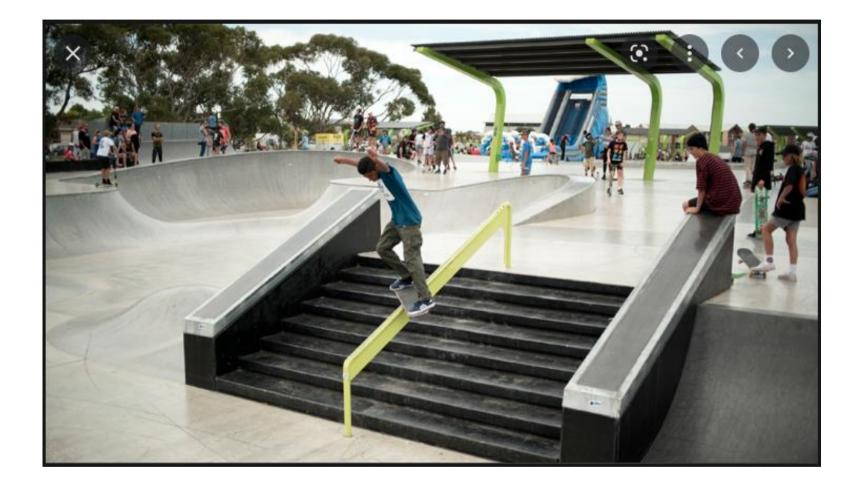

| Enquiry<br>No | Site Name          | Enquiry Description                         | Enquiry Time/ Date |
|---------------|--------------------|---------------------------------------------|--------------------|
| 59035         | Ferrari Park       | Graffiti offensive texta drawings & tags.   | 25/09/2022 7:55    |
|               | (Mooroopna)        |                                             |                    |
| 59034         | Robert Mactier VC  | Graffiti paint tags on infrastructure &     | 24/09/2022 8:01    |
|               | Memorial Gardens   | tree trunk.                                 | ,,                 |
|               | (Tat)              |                                             |                    |
| 58146         | Victoria Park Lake | 2 feet of concret