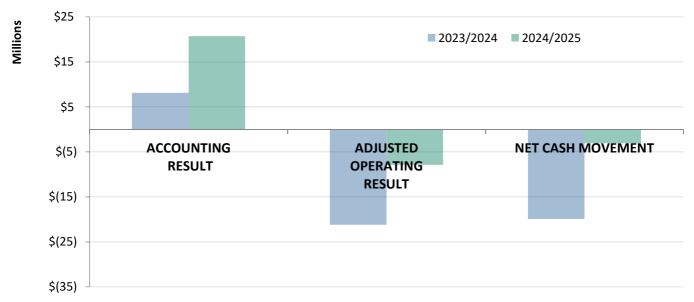

## **Budget Summary**

The following provides a statistical snapshot of the 2024/2025 Draft Budget:

|                                                                     | 2023/2024<br>Forecast        | 2024/2025<br>Draft<br>Budget | Reference                                  |
|---------------------------------------------------------------------|------------------------------|------------------------------|--------------------------------------------|
| Accounting Result                                                   | \$8.08 million<br>surplus    | \$20.68 million<br>surplus   | Section 3 - Comprehensive Income Statement |
| Adjusted Operating Result                                           | \$21.2 million<br>deficit    | \$7.93 million<br>deficit    | Section 4.1.1 - Adjusted Operating Result  |
| *Adjusted operating result reflect gain/loss on disposal of assets. | s the true operating result  | by excluding capital incom   | ne, non-monetary contributions and the net |
| Net Cash Movement                                                   | \$19.92 million<br>deficit   | \$3.1 million<br>deficit     | Section 3 - Statement of Cash Flows        |
| The net funding result after cons                                   | idering the funding requirer | ment to meet loan princip    | al repayments and the reserve transfers.   |