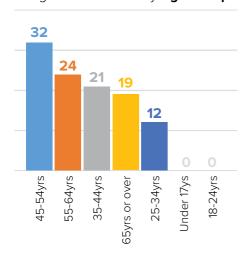

|
| Billboards         | Used Maude Street billboards for public information                       |
| Radio              | Ran radio ads to promote budget consultation                              |

#### **Method of Engagement**

Council undertook Budget Development Consultation from 22 November 2023 to 8 December 2023.

Budget submissions were received through the Shaping Greater Shepp website, which contained survey questions to gather the community's feedback on what priorities Council should focus on to inform the 2024/2025 Budget. Other submissions were received via email to Council.

Council received 117 submissions. 108 submissions were through the Shaping Greater Shepp website and 9 through Council email.



#### Who did we hear from?

Budget Submissions By Age Group



#### **Budget Submissions By Location**



#### What we heard

What services are most important to our community?

The survey results showed the top five services which are most important to respondents are:

- Recreation, Aquatic Services and Public Open Space
- · Capital Works
- Maintaining Community Facilities and Assets
- · Community Development
- Waste Services

The services which were less important to respondents were Arts and Libraries, Health, Animals, Law, Order and Safety, and Early Years.

#### Spending - Less, the same, or more

The areas which respondents thought Council should spend more on included:

Maintaining Community Facilities and Assets

- Capital Works
- Recreation, Aquatic Services and Public Open Space
- · Community Development
- Tourism and Economic
   Developm