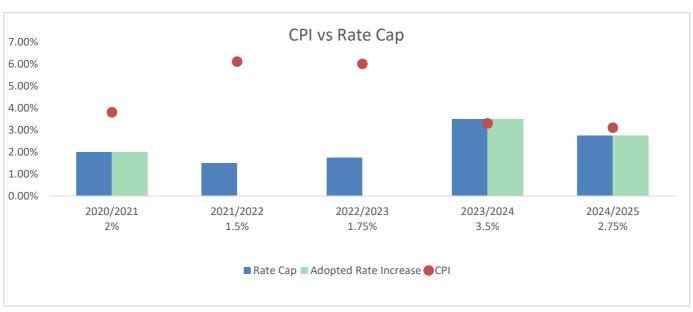

For 2024/2025 the cap has been set at 2.75% and historically this cap has not kept pace with the rising costs faced by Council (as shown in the graph below). Council also determined not to raise rates at all during 2021/2022 and 2022/2023 due to the impacts of COVID felt by the community including cost of living pressures.