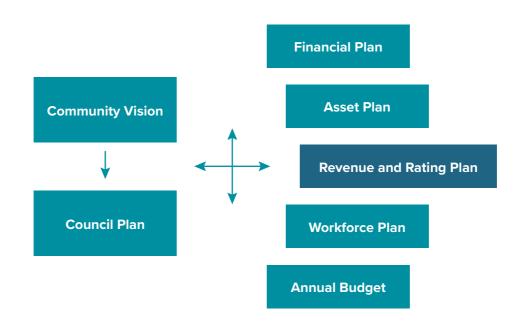

#### 1.1 Legislative planning and accountability framework

The Budget is a rolling four-year plan that outlines the financial and non-financial resources that Council requires to achieve the strategic objectives described in the Council Plan. The diagram below depicts the integrated strategic planning and reporting framework that applies to local government in Victoria. At each stage of the integrated strategic planning and reporting framework there are opportunities for community and stakeholder input. This is important to ensure transparency and accountability to both residents and ratepayers.

The timing of each component of the integrated strategic planning and reporting framework is critical to the successful achievement of the planned outcomes.

Source: Department of Jobs, Precincts and Regions