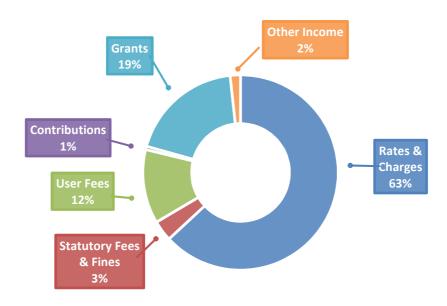

| OPERATING INCOME    |                  |  |  |
|---------------------|------------------|--|--|
| 2023/2024 2024/2025 |                  |  |  |
| Forecast            | Draft            |  |  |
|                     | Budget           |  |  |
| \$135.08 million    | \$152.11 million |  |  |

#### **HOW WE SPEND \$100**

Below shows how much is allocated to each service area for every \$100 that Council spends.