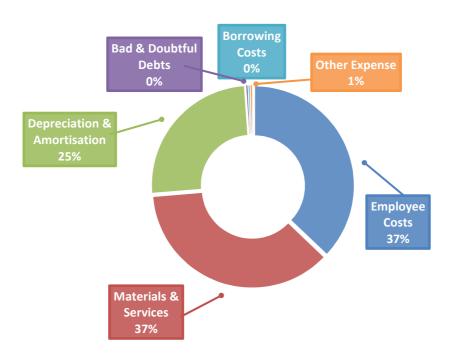

| OPERATING EXPENSE   |                  |  |  |
|---------------------|------------------|--|--|
| 2023/2024 2024/2025 |                  |  |  |
| Forecast            | orecast Draft    |  |  |
|                     | Budget           |  |  |
| \$158.94 million    | \$162.09 million |  |  |

#### **HOW WE SPEND \$100**

Below shows how much is allocated to each service area for every \$100 that Council spends.