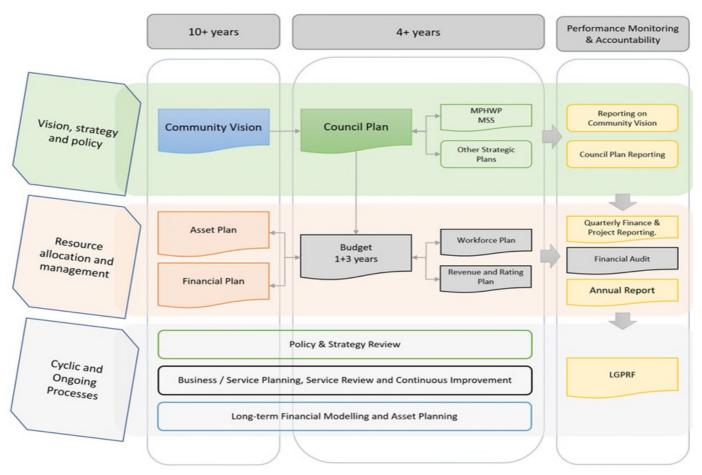

#### 1.1 Legislative planning and accountability framework

The Budget is a rolling four-year plan that outlines the financial and non-financial resources that Council requires to achieve the strategic objectives described in the Council Plan. The diagram below depicts the integrated strategic planning and reporting framework that applies to local government in Victoria. At each stage of the integrated strategic planning and reporting framework there are opportunities for community and stakeholder input. This is important to ensure transparency and accountability to both residents and ratepayers.

The timing of each component of the integrated strategic planning and reporting framework is critical to the successful achievement of the planned outcomes.

Source: Department of Jobs, Precincts and Regions