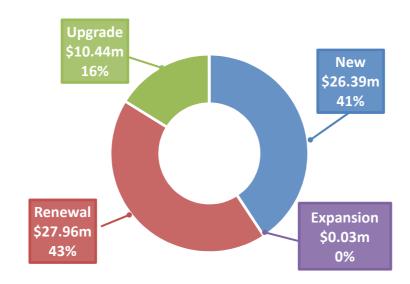

| CAPITAL         |                 |                 |  |  |
|-----------------|-----------------|-----------------|--|--|
|                 | 2023/2024       | 2024/2025       |  |  |
|                 | Forecast        | Draft           |  |  |
| Budget          |                 |                 |  |  |
| Capital Income  | \$31.97 million | \$30.67 million |  |  |
| Capital Expense | \$47.42 million | \$64.82 million |  |  |