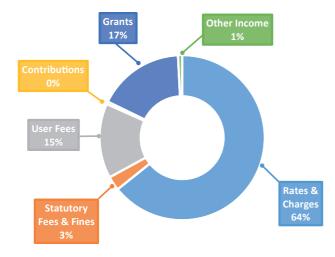

## **Council's Operations: Rates**

Council's ongoing financial sustainability is vital for ensuring the continued delivery of services and effective management of local infrastructure. Rates make up 56% of Council's budgeted revenue and are essential for funding services and infrastructure that benefit the entire community. Each year the minister for Local Government declares the rate cap which can be applied and Council is committed to balance service needs with the financial impact on ratepayers.