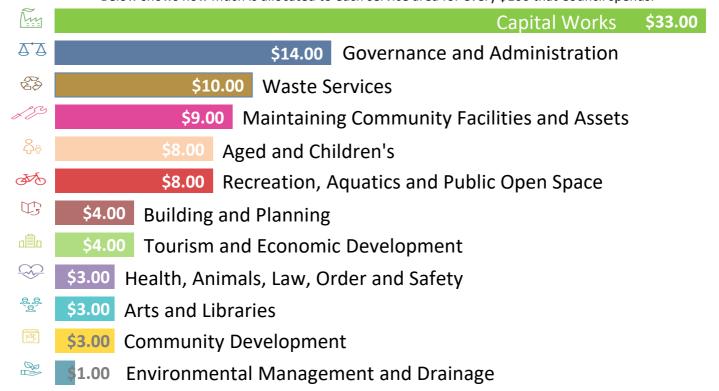

#### **HOW WE SPEND \$100**

Below shows how much is allocated to each service area for every \$100 that Council spends.