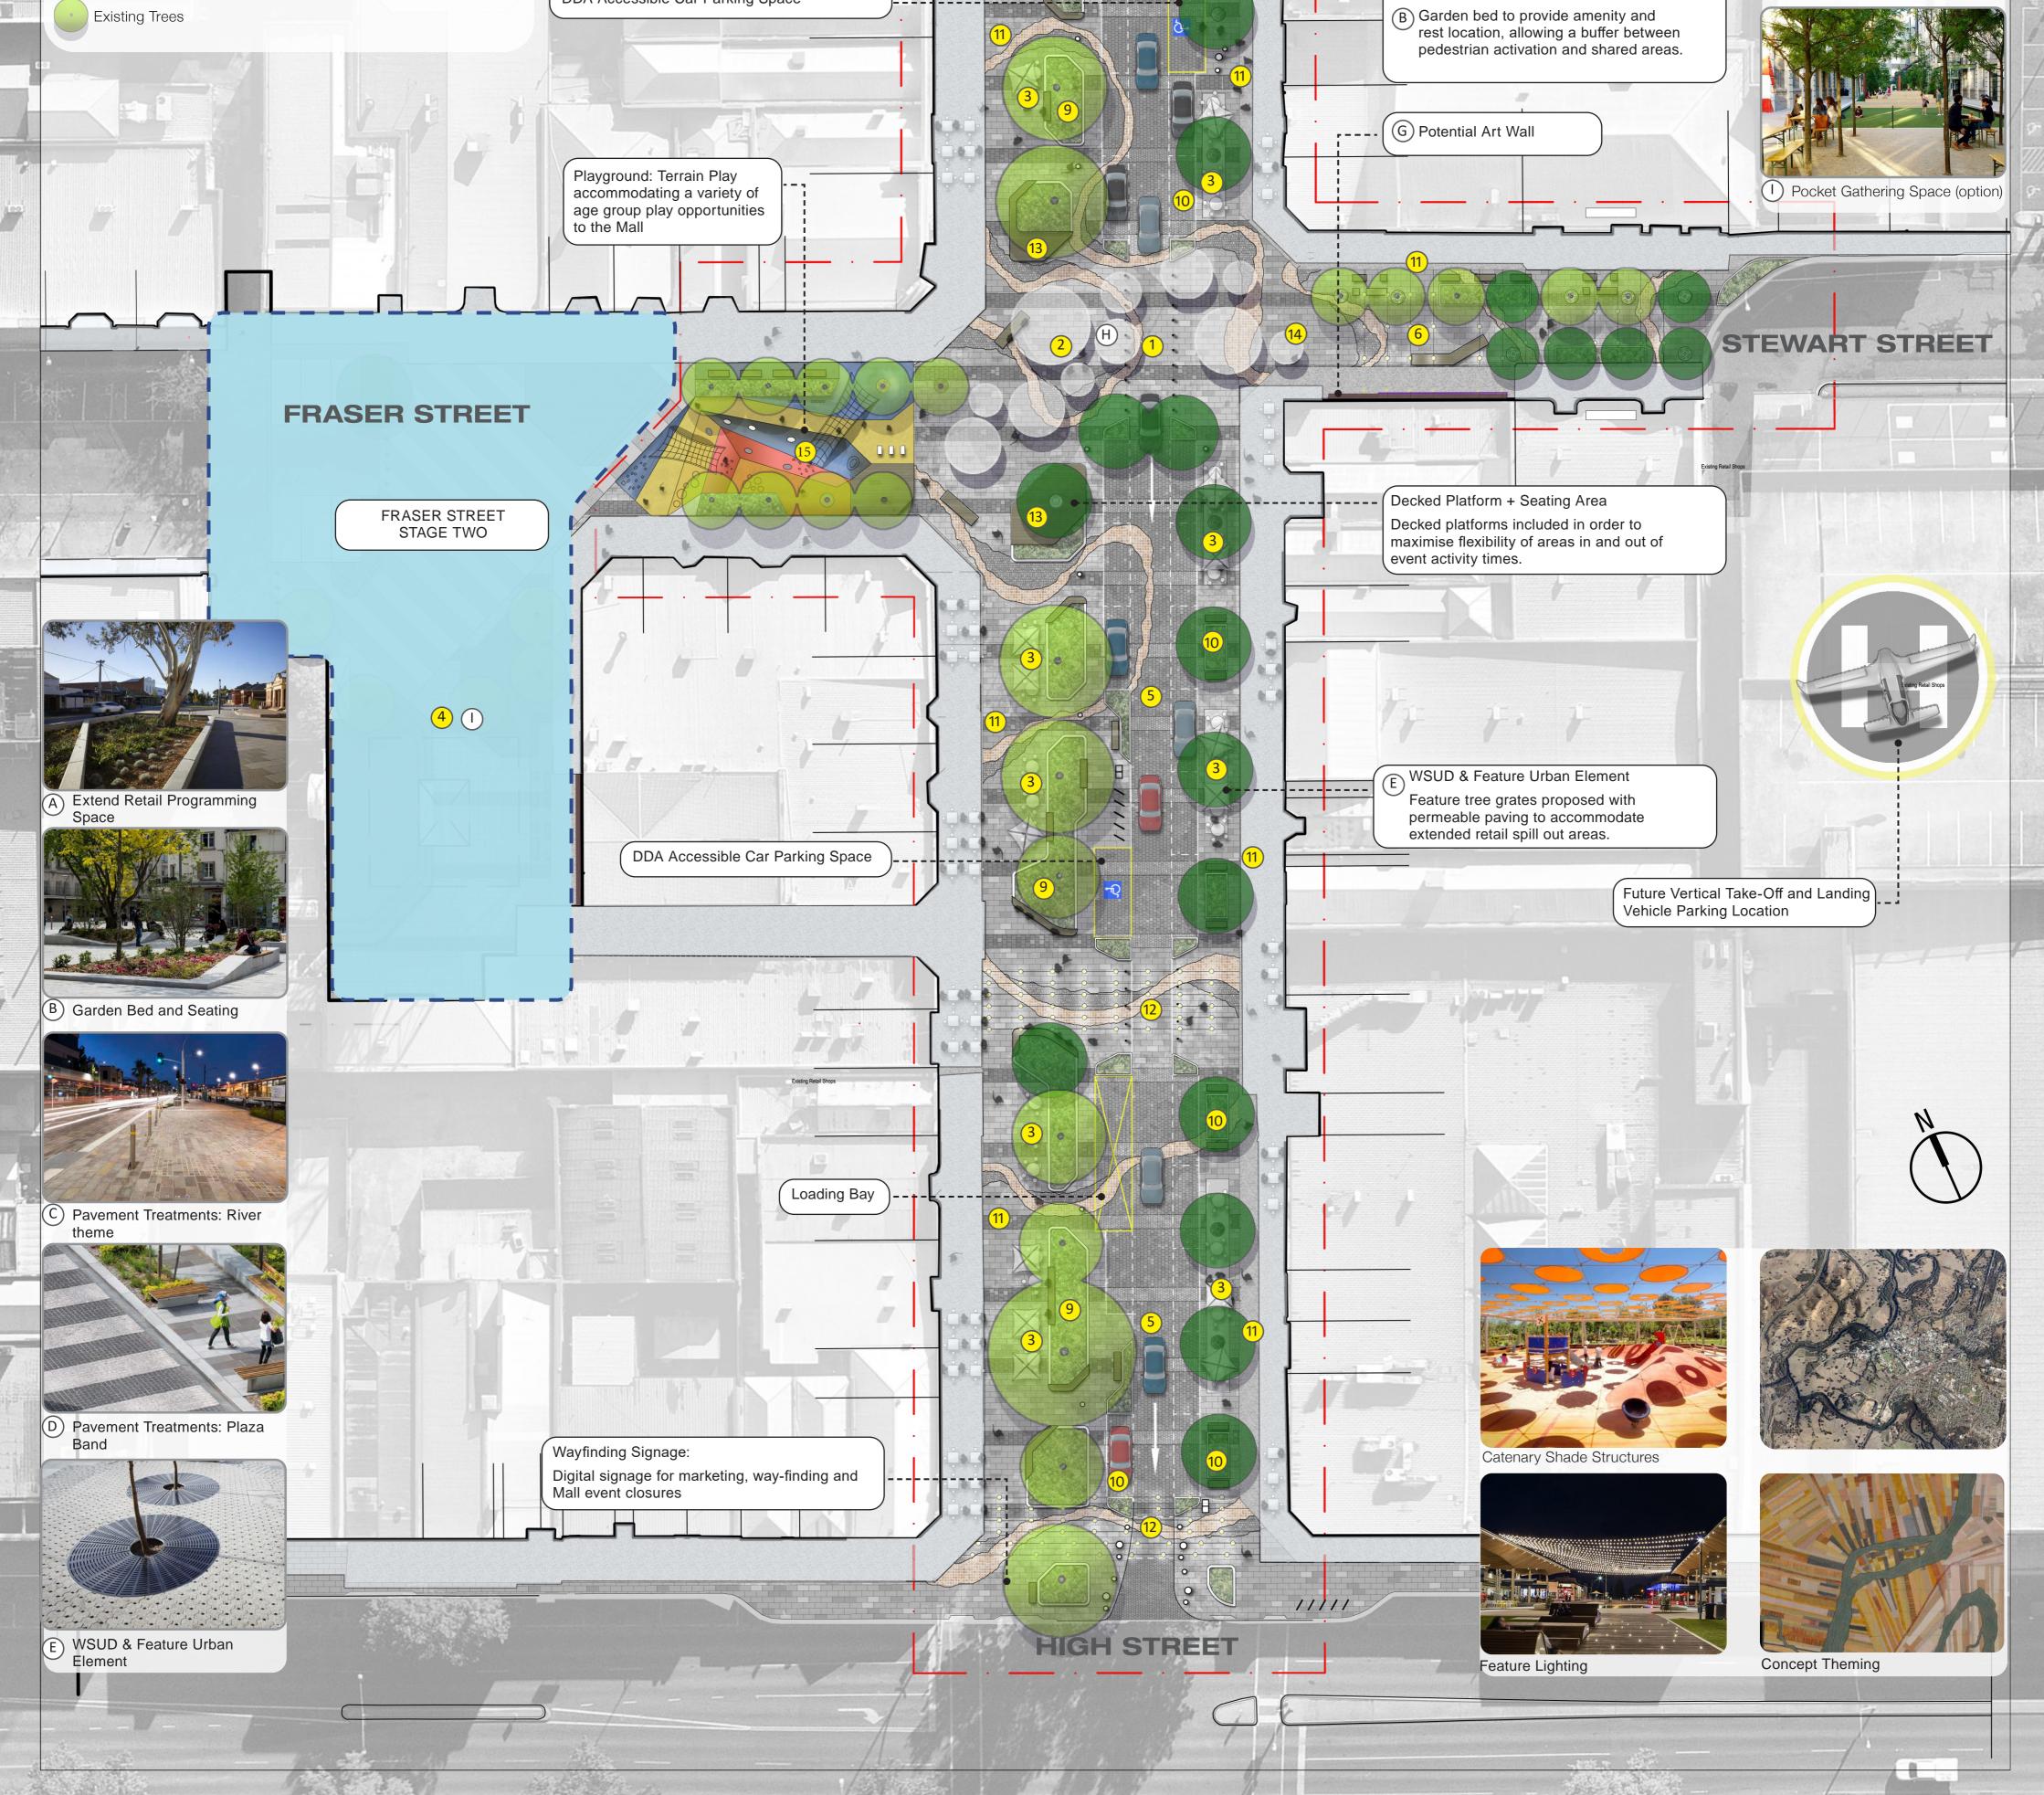

## **FRYERS STREET** 11111 Wayfinding signage: Central Plaza crossing section: (1) Pedestrian Zebra Crossing Pedestrian Permeability Digital signage for marketing, way-finding and Mall event closures (2) Central Plaza and Connection: Expanding Plaza to Connect to North East Shopping Retail Spill Out Area (3) Outdoor retail space for retail activities (4) Fraser Street (F) WSUD Integration Design to be coordinated with Council (F) WSUD Integration: 125 100 6 11 Car Park and Multi Functional Space: 5 Passive irrigation to be incorporated within Blending Vehicle and Pedestrian Spaces Through Pavement Integration the Mall in order to aid in reducing water use and increasing sustainability and resilience. 6 Art Walk & Cinema Event Space: Extending plaza through to Stewart Street Car Park Secondary Shade Structures: Service Lane Access and Pedestrian Access: (7) C Pavement Treatments: River Theme Operational access and demarcation Small scale event space, maximising the malls Surface treatments symbolises the flexible usability and amenity. Potential Mobile Flexible Event Space: 8 Goulburn River and its geomorphic Charging location G Potential Art Wall Permanent Shaded Elements for Small Events ephemeral layers. Productive Garden & Landscape Buffer: 9 Large Platform Seating Drought tolerant & locally significant planting Movable modular platform seating to be D Pavement Treatments: Plaza Banding Water Sensitive Urban Design: 10 10 ---reconfigured to suit event or activation Urban Design with Integrated rain garden solutions requirements (11) Pedestrian Promenade: Pedestrian Traffic Slowing Urban Elements (12) Pedestrian crossing: Maximising Pedestrian Area (13) Deck Stage: Loading Bay Flexible space for events -----Future Vehicle Access (14) Future Access Road 15 Terrain Playground 8 Safety and Connection to Amenities (A) Extend Retail Programming Activation \_\_\_\_\_ Proposed New Trees 00 (H) Primary Art Structure Large garden bed to form retail breakout and alfresco dining node. DDA Accessible Car Parking Space