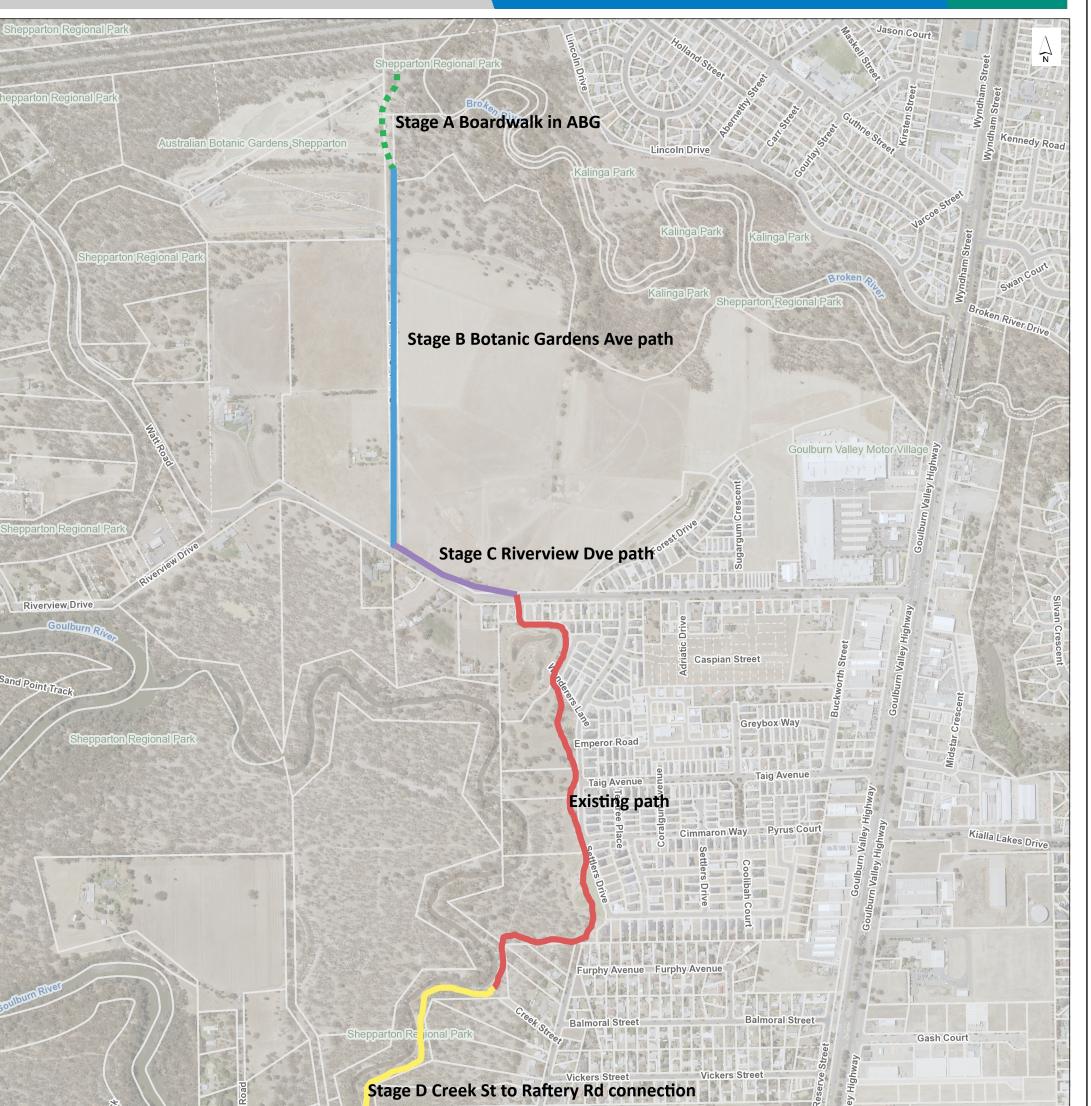

## **Greater Shepparton City Council**





#### COPYRIGHT

The concepts and information contained in this document are the copyright of the Greater Shepparton City Council. Use or copying of the document in whole or in part without the written permission of the Greater Shepparton City Council constitutes an infringement of copyright. Greater Shepparton City Council does not warrant that this map is definitive nor free of error and does not accept liability for any loss caused or arising from reliance upon information provided herein.

## Riverconnect - Route 5 to Raftery Road connection path



# Greater Shepparton City Council

Roads

| Major Rivers/Creeks |
|---------------------|
| Property            |
| Parcel              |
| Community Areas     |
| Caravan Park        |
| Cemetery            |
| Gardens             |
| G